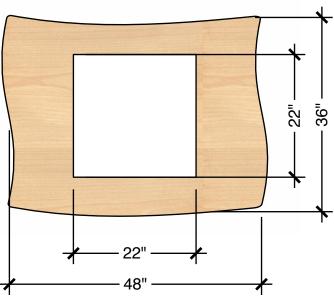

#### Views

Refer to Technical Sheet for more details.

## **TECHNICAL DRAWING**

| REACH<br>LIGHT TABLE |                    |                    |
|----------------------|--------------------|--------------------|
| SMALL LEGS           | 13"                | 18"                |
| MEDIUM LEGS          | 17"                | 24"                |
| LARGE LEGS           | 25"<br>min ht (in) | 30"<br>max ht (in) |

Dimensions indicated are approximate. Please contact us if you require clarification.