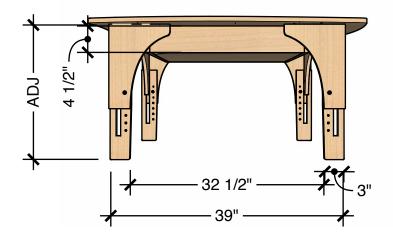

## natural pod<sup>™</sup>

## **TECHNICAL DRAWING**

| REACH<br>LIGHT TABLE |                    |                    |
|----------------------|--------------------|--------------------|
| SMALL LEGS           | 13"                | 18"                |
| MEDIUM LEGS          | 17"                | 24"                |
| LARGE LEGS           | 25"<br>min ht (in) | 30"<br>max ht (in) |

Dimensions indicated are approximate. Please contact us if you require clarification.