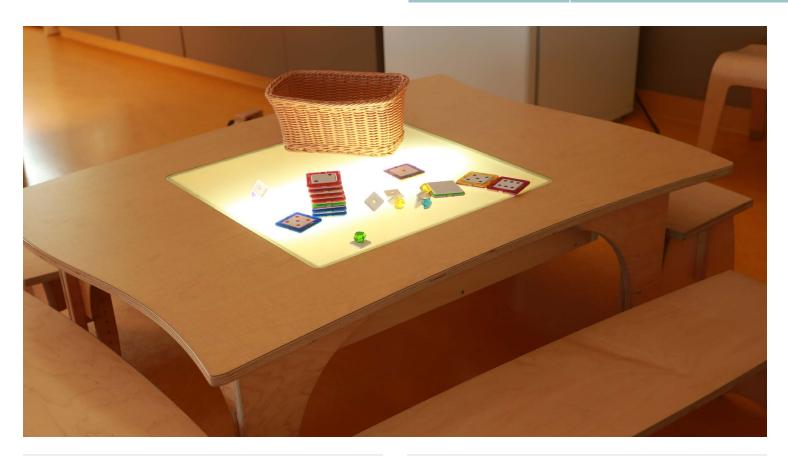

#### Description

The Reach Light tables are a wonderful addition to any learning environment where exploring, investigating and sensory play are encouraged. The light feature is a favorite of inquiring minds and the table is an effective educational tool for general classroom use. Whether students are enjoying snack time at the table or using the light feature to enhance learning opportunities, the **Reach Light Table** is sure to ignite students' curiosity."

Our Light tables come with a 6 feet long cable and is designed to tuck up under the top when light feature is not in use.

#### **Product features**

- · Can stand alone or be combined with our classic Reach tables
- Constant invitation to investigate
- Provides luminescence
- Edges all smoothed and finished
- Floor Glides
- Adjustable tables legs
- Includes 6' power cable