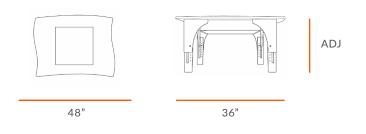

#### Views

Refer to Technical Sheet for more details.

## **TECHNICAL DRAWING**

| REACH<br>LIGHT TABLE |                    |                    |
|----------------------|--------------------|--------------------|
| SMALL LEGS           | 13"                | 18"                |
| MEDIUM LEGS          | 17"                | 24"                |
| LARGE LEGS           | 25"<br>min ht (in) | 30"<br>max ht (in) |

Dimensions indicated are approximate. Please contact us if you require clarification.